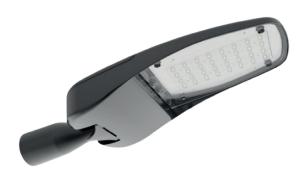

## **TYPE**

Professional LED projectors for **Public Lighting**.

Can be used in Highway or any public road and in Parks.

# **OPENING/BEAM**

High efficiency Ra>70 LED chip on Board. Precision optics with reflector 0-90°.

## **DIMENSION DRAW**

| Model:                    | Orca                            |
|---------------------------|---------------------------------|
| Format:                   | Square                          |
| Location:                 | Exterior                        |
| Wattage:                  | 150W                            |
| Materials:                | Aluminum, Metal, Plastic, Glass |
| Led Color:                | 3000K / 4000K / 6500K           |
| Product Dimension:        | 915mm                           |
| IP Code:                  | 66                              |
| Fixation:                 | Surface                         |
| CRI:                      | 80                              |
| Lumen Output:             | 22,650LM                        |
|                           | 22,0002                         |
| Frequency:                | 50/60 Hz                        |
| Frequency:<br>Beam Angle: |                                 |