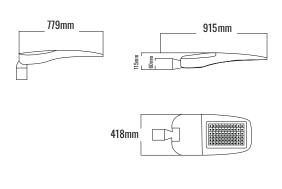

## **DIMENSION DRAW**

| Model:                    | Orca                            |
|---------------------------|---------------------------------|
| Format:                   | Square                          |
| Location:                 | Exterior                        |
| Wattage:                  | 150W                            |
| Materials:                | Aluminum, Metal, Plastic, Glass |
| Led Color:                | 3000K / 4000K / 6500K           |
| Product Dimension:        | 915mm                           |
| IP Code:                  | 66                              |
| Fixation:                 | Surface                         |
| CRI:                      | 80                              |
| Lumen Output:             | 22,650LM                        |
|                           | 22,0002                         |
| Frequency:                | 50/60 Hz                        |
| Frequency:<br>Beam Angle: |                                 |